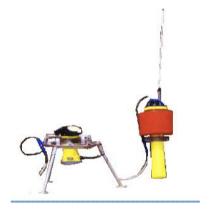

## Current Meter Buoy

HAND DEPLOYABLE REAL-TIME DATA TELEMETRY BUOY FOR ACOUSTIC DOPPLER PROFILING CURRENT METER

## System includes:

An acoustic Doppler Profiling (ADP) current meter
A gimbal mount tripod stand for the ADP
Electro-mechanical (EM) cables
Telemetry buoy, with radio/modem, and rechargeable batteries
A radio/ modem receiver with data logging computer

## Features:

Hand deployable from small boats.
Powered by 12 or 24 VDC rechargeable battery.
Kevlar reinforced small diameter EM connection cables.
Portable system optimized for short term (1 to 2 weeks) shallow water operations.

ADP Gimbal Stand allows instrument to always point upwards when resting on the sea floor with a slope less than 25 degrees.

(Leg extensions provided).

Real time display of data via RF Telemetry